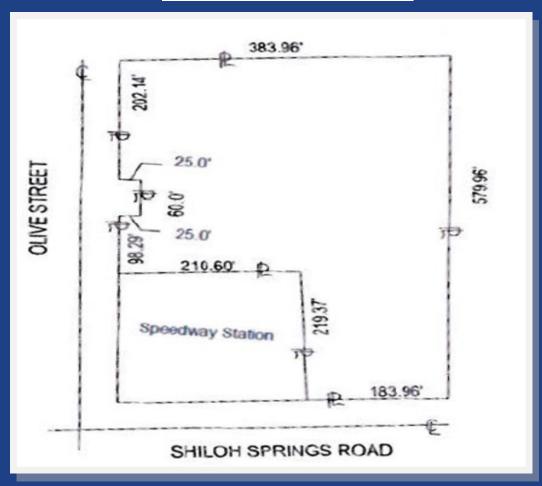

# **Property Boundaries**

# **Property Information**

. Lot Size: Approx. 3.989 Acres

. Frontage: 163 ft.

Zoning: Commercial

. City Utilities: Water, Sewer, Gas, Electric

**MPC Unit 9247** 

2939 Shiloh Springs Rd. Trotwood, OH 45426