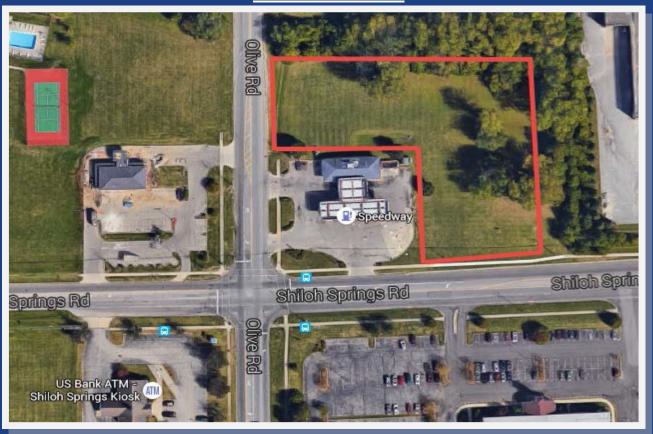

#### **Aerial Photo**

# **Property Information**

. Lot Size: Approx. 3.989 Acres

. Frontage: 163 ft.

Zoning: Commercial

. City Utilities: Water, Sewer, Gas, Electric

**MPC Unit 9247** 

2939 Shiloh Springs Rd. Trotwood, OH 45426